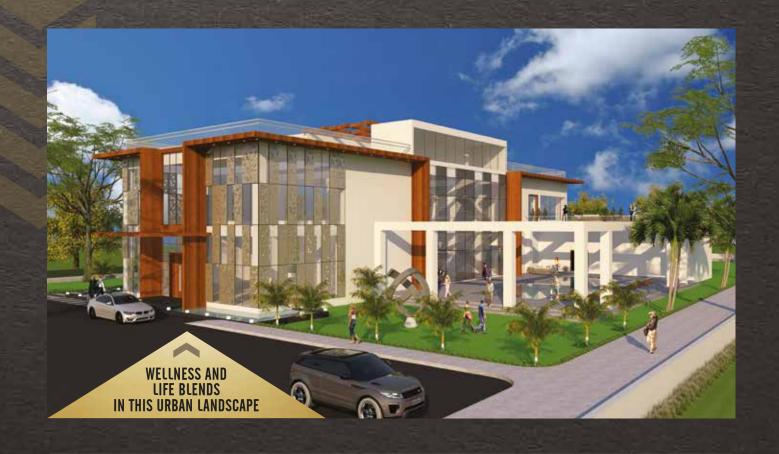

oposed metro line.
- ↑ The sector has witnessed development of several residential projects in the vicinity.
- Residential projects in these places are ideal for those who choose to surround themselves by abundant greenery with the soothing sound of nature.
- Well established network of Schools like Ipsaa: Pre-school, Pranavananda International School, Rao Bharat Singh Intl School, Hospitals like Genesis Hospital, Medeor Hospital, Manesar, ESIC Hospital, Manesar, Medanta Medicity, Shopping Malls, Retail Markets and Five Star Hotels.
- ^ The sector has witnessed good returns in terms of rent because it has an ideal location for the people who are always on the move and work in the private and retail sectors.
- Easy access to international airport via NH-8 and Dwarka Expressway





















# FEATURES OF A CLUB HOUSE







































# AMENITIES

































# SPECIAL FEATURES











## TYPE-A 3BHK + 2 TOILET



STILT FLOOR PLAN



BASEMENT PLAN



TERRACE PLAN



UNIT PLAN

## TYPE-B 2BHK + 2 TOILET



STILT FLOOR PLAN



BASEMENT PLAN



TERRACE PLAN



UNIT PLAN

# SPECIFICATIONS

#### DRAWING / DINING ROOM



**FLOOR** VITRIFIED TILES



OIL BOUND DISTEMPER



ACRYLIC EMULSION



FLOOR FINISH CERAMIC TILES

BALCONIES



**GLASS RAILING** 

#### BEDROOM



LAMINATED WOODEN FLOORING / VITRIFIED TILE



OIL BOUND DISTEMPER



ACRYLIC EMULSION

#### TERRACE —



WATER PROOFING TREATMENT

#### KITCHEN



FLOOR VITRIFIED / CERAMIC TILES



WALL / CEILING OIL BOUND DISTEMPER



DADO



CERAMIC TILES 600 MM ABOVE THE COUNTER