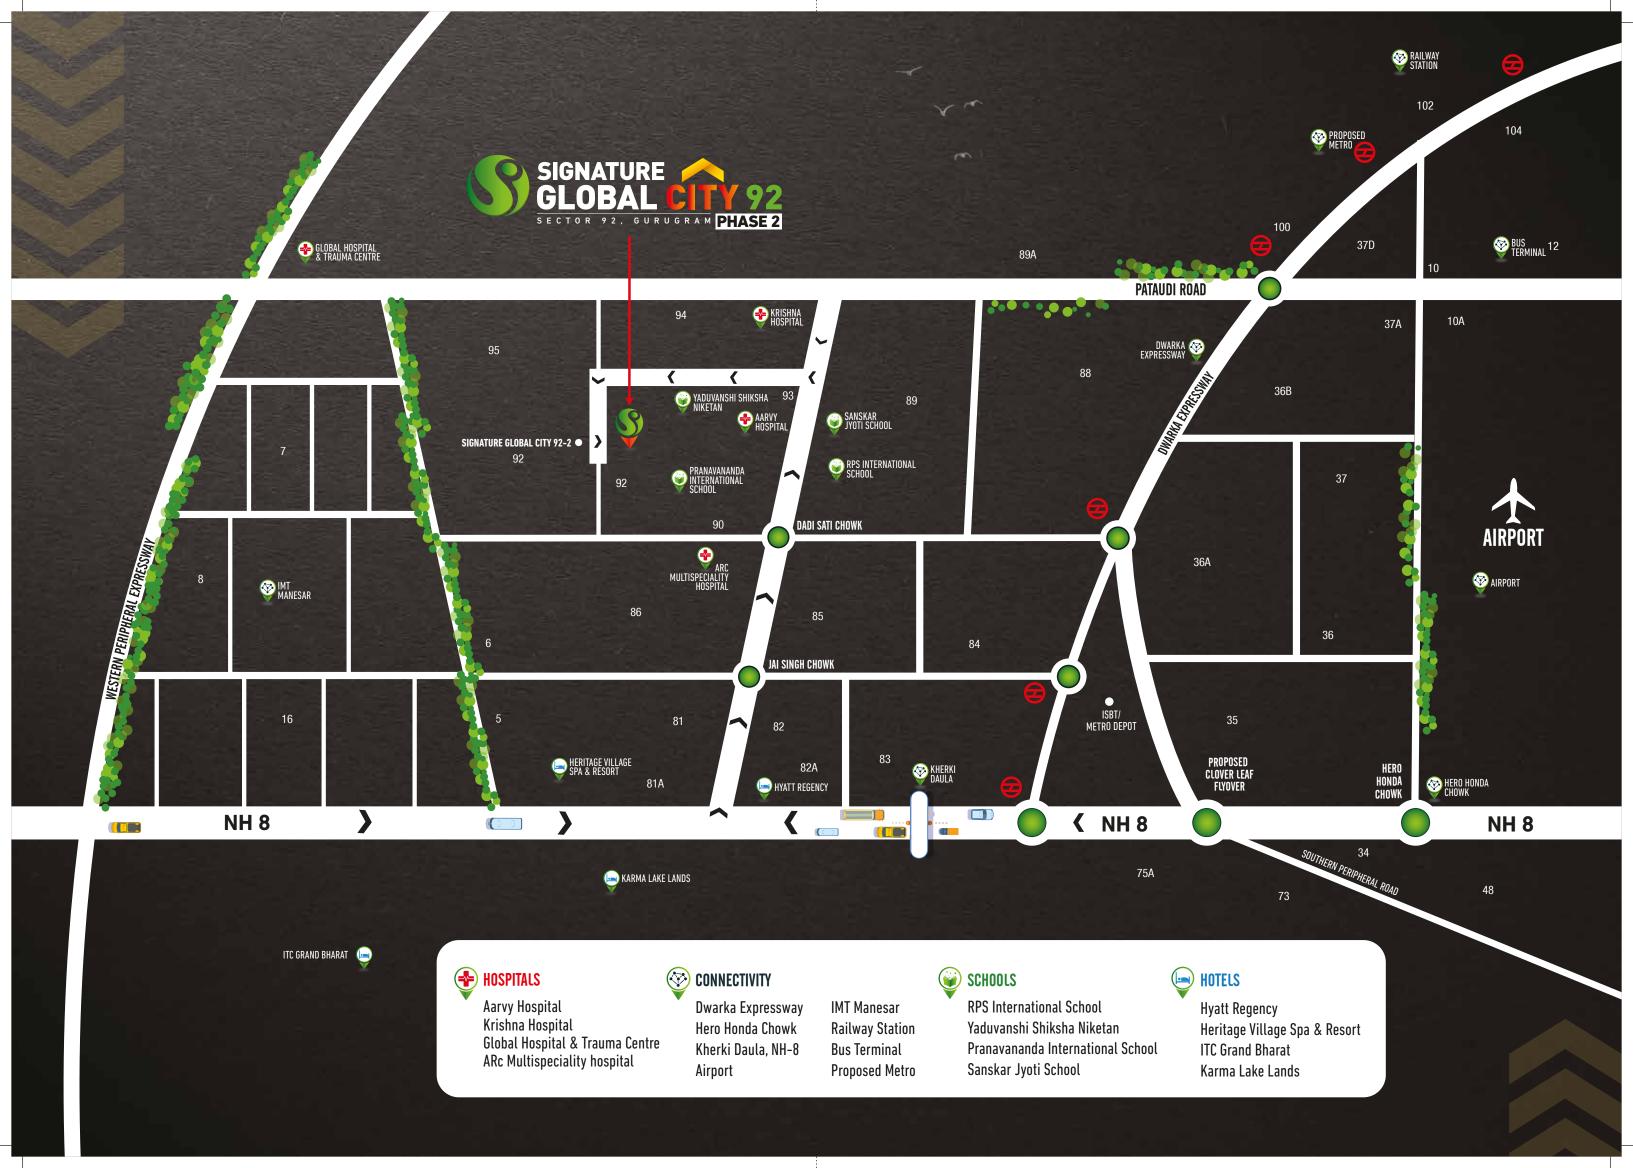

- Sector 92 enjoys its proximity to key employment hubs of the city like Cyber City, Udyog Vihar, Golf Course Extension Road, Sohna, Manesar, etc.
- Major industrial employment centre of Manesar is in close proximity.
- Kadipur industrial area is in close vicinity.
- Moreover, there is easy connectivity to the city's employment hubs through Pataudi Road, NH8, Dwarka Expressway, Western Peripheral Expressway and Southern Peripheral Road. Another point about this sector which makes it an ideal residential destination is strong social infrastructure in the neighbourhood and proposed metro line.
- ↑ The sector has witnessed development of several residential projects in the vicinity.
- Residential projects in these places are ideal for those who choose to surround themselves by abundant greenery with the soothing sound of nature.
- Well established network of Schools like Ipsaa: Pre-school, Pranavananda International School, Rao Bharat Singh Intl School, Hospitals like Genesis Hospital, Medeor Hospital, Manesar, ESIC Hospital, Manesar, Medanta Medicity, Shopping Malls, Retail Markets and Five Star Hotels.
- ^ The sector has witnessed good returns in terms of rent because it has an ideal location for the people who are always on the move and work in the private and retail sectors.
- Easy access to international airport via NH-8 and Dwarka Expressway