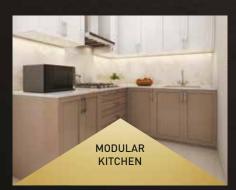

#### KITCHEN

FLOOR VITRIFIED / CERAMIC TILES

WALL / CEILING OIL BOUND DISTEMPER

DADO

CERAMIC TILES 600 MM ABOVE THE COUNTER

COUNTER TOP **GRANITE STONE** 

FITTINGS & FIXTURES ISI MARKED CP FITTINGS & SS SINK