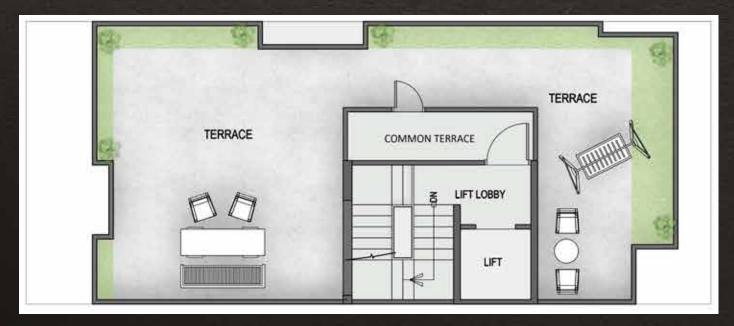

## TYPE-A 3BHK + 2 TOILET

STILT FLOOR PLAN

BASEMENT PLAN

TERRACE PLAN

UNIT PLAN

## TYPE-B 2BHK + 2 TOILET

STILT FLOOR PLAN

BASEMENT PLAN

TERRACE PLAN

UNIT PLAN