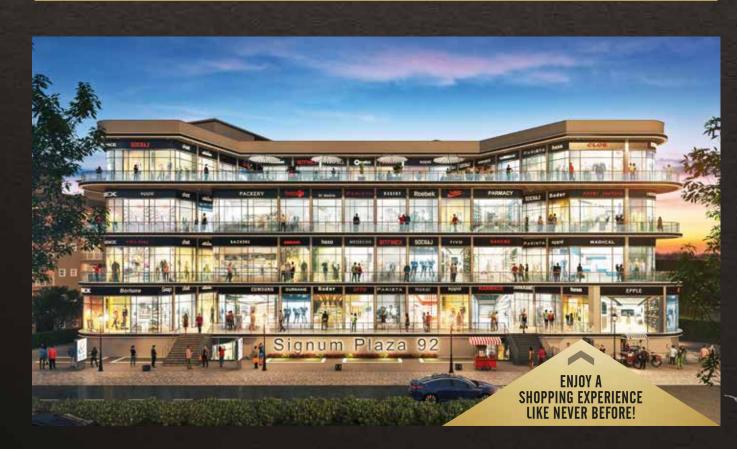

ed metro line.
- ↑ The sector has witnessed development of several residential projects in the vicinity.
- Residential projects in these places are ideal for those who choose to surround themselves by abundant greenery with the soothing sound of nature.
- Well established network of Schools like Ipsaa: Pre-school, Pranavananda International School, Rao Bharat Singh Intl School, Hospitals like Genesis Hospital, Medeor Hospital, Manesar, ESIC Hospital, Manesar, Medanta Medicity, Shopping Malls, Retail Markets and Five Star Hotels.
- ^ The sector has witnessed good returns in terms of rent because it has an ideal location for the people who are always on the move and work in the private and retail sectors.
- Easy access to international airport via NH-8 and Dwarka Expressway





















# FEATURES OF A CLUB HOUSE







































# AMENITIES

































# SPECIAL FEATURES











## TYPE-A 3BHK + 2 TOILET



STILT FLOOR PLAN



BASEMENT PLAN



TERRACE PLAN



UNIT PLAN

## TYPE-B 2BHK + 2 TOILET



STILT FLOOR PLAN



BASEMENT PLAN



TERRACE PLAN



UNIT PLAN

# SPECIFICATIONS

#### DRAWING / DINING ROOM



**FLOOR** VITRIFIED TILES



OIL BOUND DISTEMPER



ACRYLIC EMULSION



FLOOR FINISH CERAMIC TILES

BALCONIES



**GLASS RAILING** 

#### BEDROOM



LAMINATED WOODEN FLOORING / VITRIFIED TILE



OIL BOUND DISTEMPER



ACRYLIC EMULSION

#### TERRACE —



WATER PROOFING TREATMENT

#### KITCHEN



FLOOR VITRIFIED / CERAMIC TILES



WALL / CEILING OIL BOUND DISTEMPER



DADO



CERAMIC TILES 600 MM ABOVE THE COUNTER



CO