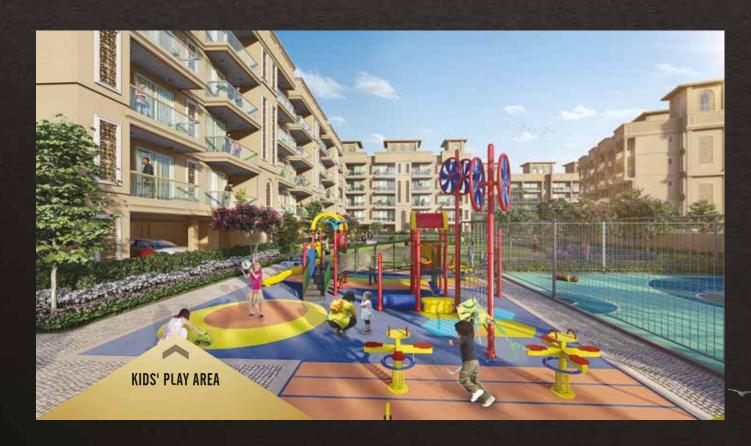

d proposed metro line.
- ↑ The sector has witnessed development of several residential projects in the vicinity.
- Residential projects in these places are ideal for those who choose to surround themselves by abundant greenery with the soothing sound of nature.
- Well established network of Schools like Ipsaa: Pre-school, Pranavananda International School, Rao Bharat Singh Intl School, Hospitals like Genesis Hospital, Medeor Hospital, Manesar, ESIC Hospital, Manesar, Medanta Medicity, Shopping Malls, Retail Markets and Five Star Hotels.
- ^ The sector has witnessed good returns in terms of rent because it has an ideal location for the people who are always on the move and work in the private and retail sectors.
- Easy access to international airport via NH-8 and Dwarka Expressway





















# FEATURES OF A CLUB HOUSE







































# AMENITIES

































# SPECIAL FEATURES











## TYPE-A 3BHK + 2 TOILET



STILT FLOOR PLAN



BASEMENT PLAN



TERRACE PLAN



UNIT PLAN

## TYPE-B 2BHK + 2 TOILET



STILT FLOOR PLAN



BASEMENT PLAN



TERRACE PLAN



UNIT PLAN

# SPECIFICATIONS

#### DRAWING / DINING ROOM



**FLOOR** VITRIFIED TILES



OIL BOUND DISTEMPER



ACRYLIC EMULSION



FLOOR FINISH CERAMIC TILES

BALCONIES



**GLASS RAILING** 

#### BEDROOM



LAMINATED WOODEN FLOORING / VITRIFIED TILE



OIL BOUND DISTEMPER



ACRYLIC EMULSION

#### TERRACE —



WATER PROOFING TREATMENT

#### KITCHEN



FLOOR VITRIFIED / CERAMIC TILES



WALL / CEILING OIL BOUND DISTEMPER



DADO



CERAMIC TILES 600 MM ABOVE THE COUNT