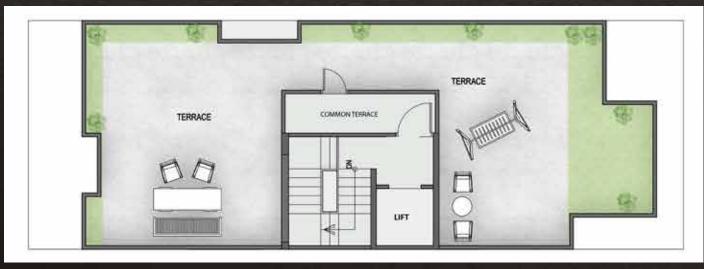

## TYPE-A 3BHK + 2 TOILET

STILT FLOOR PLAN

BASEMENT PLAN

TERRACE PLAN

UNIT PLAN

## TYPE-B 2BHK + 2 TOILET

STILT FLOOR PLAN

BASEMENT PLAN

TERRACE PLAN

UNIT PLAN