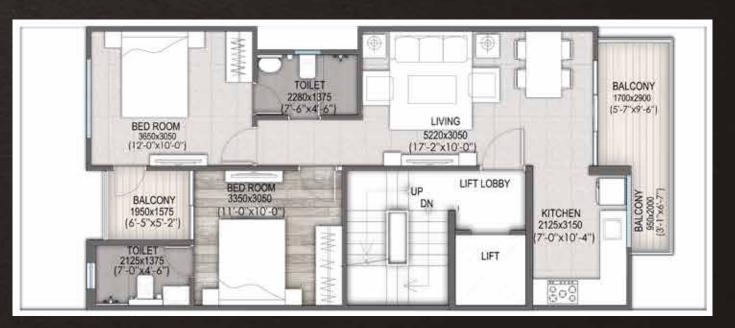

## TYPE-A 3BHK + 2 TOILET

STILT FLOOR PLAN

BASEMENT PLAN

TERRACE PLAN

UNIT PLAN

## TYPE-B 2BHK + 2 TOILET

STILT FLOOR PLAN

BASEMENT PLAN

TERRACE PLAN

UNIT PLAN