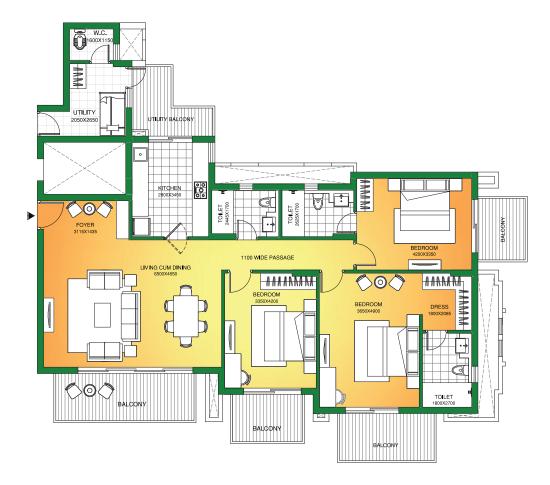

## Type A 3 BHK + Lounge + Utility

Total Area = 2650 Sq. Ft. # 2150 Sq. Ft. (Built-up Area) + 500 Sq. Ft. (Common Circulation+ Services) Carpet Area = 1602

### NOTE:

- 1. The window size/its location in rooms may change because of elevational features.
- 2. The overall layout may vary because of statutory reasons in case required.
- 3. Currently, no columns are shown in the plan which will be incorporated as per structure.
- 4. Each tower and apartment might have slight deviation to the layout, size and type and the picture herein depicts only typical floor plan, it is therefore recommended to verify the layout, size and type of your apartment prior to submission of application for Allotment of Apartment.