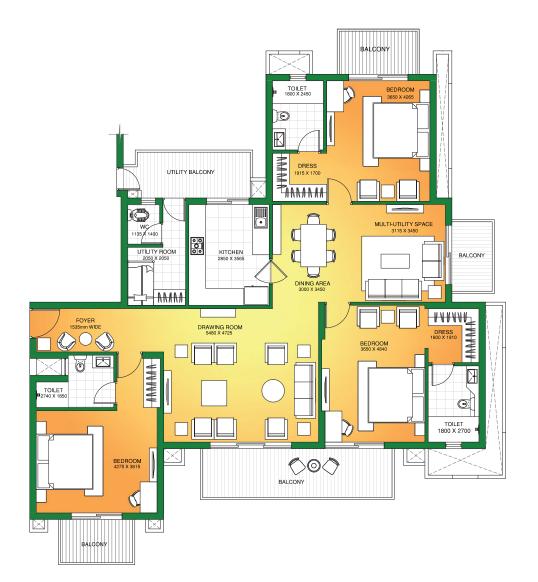

## Type A 3 BHK + Lounge + Utility

Total Area = 2650 Sq. Ft. # 2150 Sq. Ft. (Built-up Area) + 500 Sq. Ft. (Common Circulation+ Services) Carpet Area = 1602

### NOTE:

- 1. The window size/its location in rooms may change because of elevational features.
- 2. The overall layout may vary because of statutory reasons in case required.
- 3. Currently, no columns are shown in the plan which will be incorporated as per structure.
- 4. Each tower and apartment might have slight deviation to the layout, size and type and the picture herein depicts only typical floor plan, it is therefore recommended to verify the layout, size and type of your apartment prior to submission of application for Allotment of Apartment.