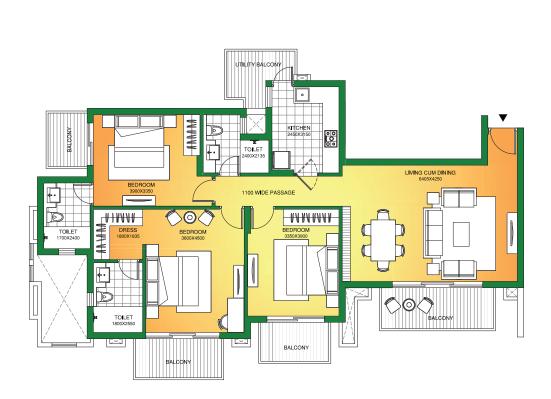

## $Type \ B$ з внк + Utility

Total Area = 2150 Sq. Ft. #1820 Sq. Ft.(Built-up Area) + 330 Sq. Ft. (Common Circulation+ Services) Carpet Area = 1340

### NOTE:

- 1. The window size/its location in rooms may change because of elevational features.
- 2. The overall layout may vary because of statutory reasons in case required.
- 3. Currently, no columns are shown in the plan which will be incorporated as per structure.
- 4. Each tower and apartment might have slight deviation to the layout, size and type and the picture herein depicts only typical floor plan, it is therefore recommended to verify the layout, size and type of your apartment prior to submission of application for Allotment of Apartment.